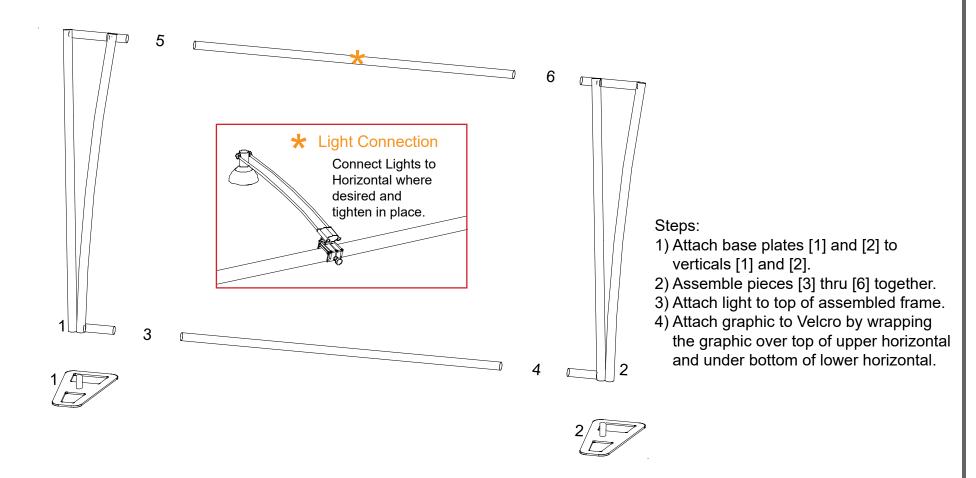

## **Using Your Setup Instructions**

The Aero Setup Instructions are created specifically for your configuration. The instructions include an exploded view of the frame which is sequentially labeled. We encourage you to review the instructions before attempting to assemble your exhibit.