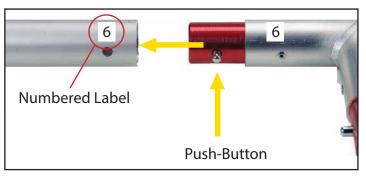

Connections are kept very simple; no tools required. Everything assembles with push-button connectors.

Connections are made by holding the button down and sliding the red tube into opposing tube until button locks into the hole. To disassemble, push button and pull or twist extrusions apart.