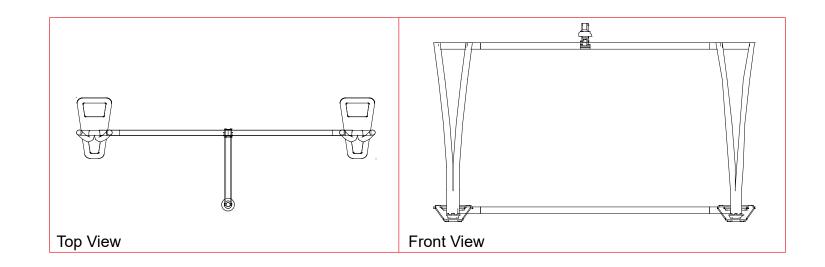

## **Using Your Setup Instructions**

The Aero Setup Instructions are created specifically for your configuration. The instructions include an exploded view of the frame which is sequentially labeled. We encourage you to review the instructions before attempting to assemble your exhibit.