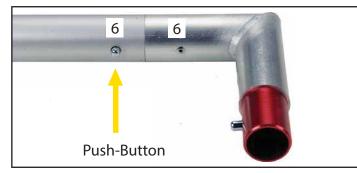

Connections are kept very simple; no tools required. Everything assembles with push-button connectors.

Connections are made by holding the button down and sliding the red tube into opposing tube until button locks into the hole. To disassemble, push button and pull or twist extrusions apart.